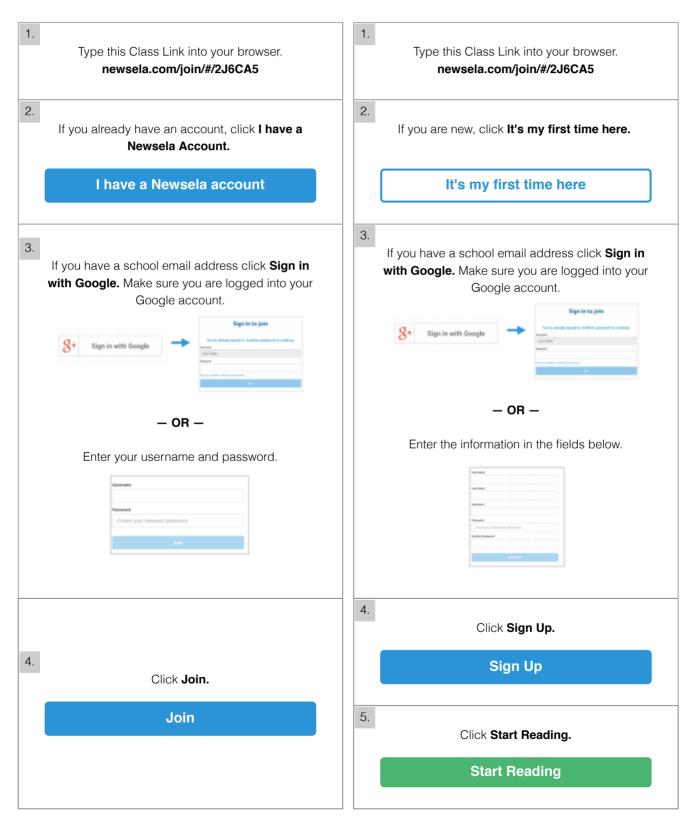

## How to Join Newsela with a Class Link

See page 2 for *How to Join Newsela with a Class Code* newsela.com/join/#/2J6CA5

### I HAVE A NEWSELA ACCOUNT

### **IT'S MY FIRST TIME HERE**