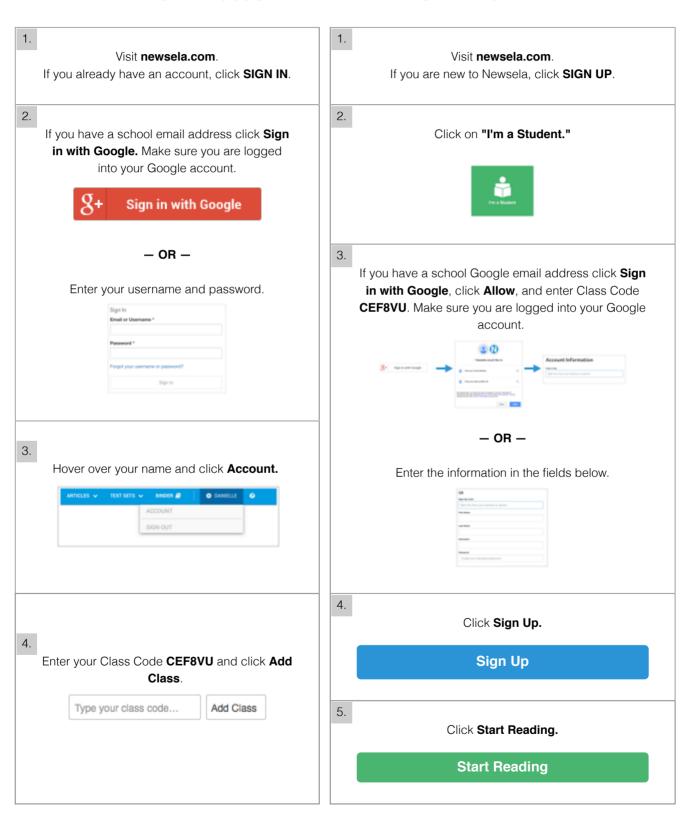

## How to Join Newsela with a Class Code

See page 1 for How to Join Newsela with a Class Link

### CEF8VU

### I HAVE A NEWSELA ACCOUNT

#### IT'S MY FIRST TIME HERE